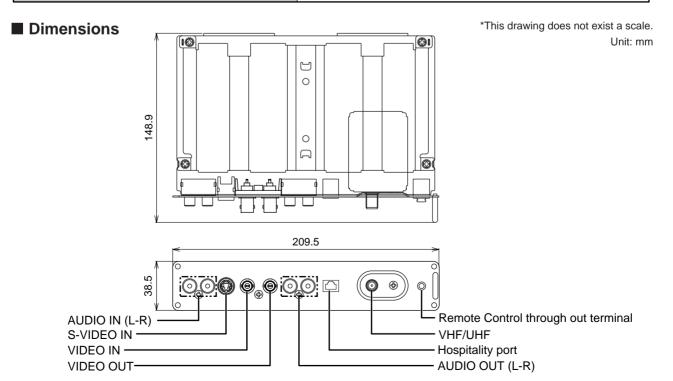

## ■ Products specification (Design and specifications subject to change without notice)

| 01-10                        |                             |                              |
|------------------------------|-----------------------------|------------------------------|
| Slot Compatibility           | 01.40.001.40                |                              |
| TH-42PG9E, TH-37PG9E         | Slot 2 & Slot 3             |                              |
| Receiving System / Band name |                             |                              |
| PAL B, G, H, SECAM B, G      | VHF E2 - E12                | VHF H1 - H2 (ITALY)          |
| SECAM L / L'                 | VHF A - H (ITALY)           | UHF E21 - E69                |
|                              | CATV (S01 - S05)            | CATV S1 -S10 (M1 - M10)      |
|                              | CATV S11 - S20 (U1 - U10)   | CATV S21 - S41 (Hyperband)   |
| PAL D, K, SECAM D, K         | VHF R1 - R2                 | VHF R3 - R5                  |
|                              | VHF R6 - R12                | UHF E21 - E69                |
| PAL 525/60                   |                             |                              |
| M.NTSC                       |                             |                              |
| NTSC                         | (AV input only)             |                              |
| INPUT / OUTPUT               |                             |                              |
| RF IN x 1                    |                             |                              |
| VIDEO IN                     | BNC Composit x 1            | 1.0 Vp-p / 75 Ω              |
|                              | S-VIDEO x 1                 | Y: 1.0 Vp-p / 75 Ω           |
|                              |                             | C: 0.286 Vp-p / 75 Ω (NTSC)  |
|                              |                             | C: 0.3 Vp-p / 75 Ω (PAL)     |
| AUDIO IN (L/R)               | RCA pin jack x 2            | 0.5 Vrms                     |
| VIDEO OUT                    | BNC Composit x 1            | 1.0 Vp-p /75 Ω               |
| AUDIO OUT (L/R)              | RCA pin jack x 2            | 0.5 Vrms                     |
| Hospitality port             | RJ-45 x 1                   |                              |
| Remote Control through out   | M3 jack x 1                 |                              |
| Applicable models            | TH-42PG9E, TH-37PG9E        |                              |
| Weight                       | 550 g                       |                              |
| Included Accessories         | Terminal function label x 1 | Screw x 4 Ir system cord x 1 |
|                              | Remote control Batteties    |                              |