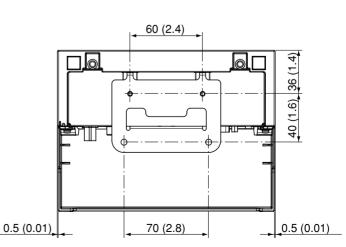

# ■ Product specification (Design and specifications subject to change without notice)

|                        | Without cable cover        | With cable cover            |
|------------------------|----------------------------|-----------------------------|
| Dimensions (W x H x D) | 180 mm x 44.5 mm x 74.8 mm | 180 mm x 44.5 mm x 133.5 mm |
|                        | (7.1 " x 1.8 " x 2.9 ")    | (7.1 " x 1.8 " x 5.3 ")     |
| Mass                   | 378 g (0.83 lbs.)          | 430 g (0.95 lbs.)           |

#### **■**Dimensions

Without cable cover

With cable cover

Cautions: This drawing is not a scale.