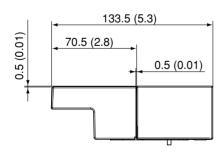

# ■ Product specification (Design and specifications subject to change without notice)

|                        | Without cable cover        | With cable cover            |
|------------------------|----------------------------|-----------------------------|
| Dimensions (W x H x D) | 180 mm x 44.5 mm x 74.8 mm | 180 mm x 44.5 mm x 133.5 mm |
|                        | (7.1 " x 1.8 " x 2.9 ")    | (7.1 " x 1.8 " x 5.3 ")     |
| Mass                   | 378 g (0.83 lbs.)          | 430 g (0.95 lbs.)           |

#### **■**Dimensions

Without cable cover

With cable cover

Cautions: This drawing is not a scale.