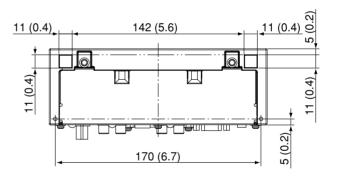

# ■ Product specification (Design and specifications subject to change without notice)

|                        | Without cable cover        | With cable cover            |
|------------------------|----------------------------|-----------------------------|
| Dimensions (W x H x D) | 180 mm x 44.5 mm x 74.8 mm | 180 mm x 44.5 mm x 133.5 mm |
|                        | (7.1 " x 1.8 " x 2.9 ")    | (7.1 " x 1.8 " x 5.3 ")     |
| Mass                   | 378 g (0.83 lbs.)          | 430 g (0.95 lbs.)           |

#### **■**Dimensions

Without cable cover

With cable cover

Cautions: This drawing is not a scale.