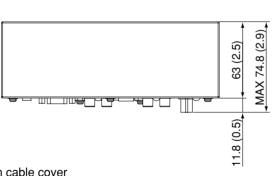

# ■ Product specification (Design and specifications subject to change without notice)

|                        | Without cable cover        | With cable cover            |
|------------------------|----------------------------|-----------------------------|
| Dimensions (W x H x D) | 180 mm x 44.5 mm x 74.8 mm | 180 mm x 44.5 mm x 133.5 mm |
|                        | (7.1 " x 1.8 " x 2.9 ")    | (7.1 " x 1.8 " x 5.3 ")     |
| Mass                   | 378 g (0.83 lbs.)          | 430 g (0.95 lbs.)           |

#### **■**Dimensions

Without cable cover

With cable cover

Cautions: This drawing is not a scale.