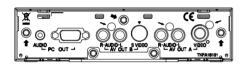

### **■**Product summary

Ideal for hotel guest rooms. Two input terminals (VIDEO/RGB) allow guests to easily connect and use their own notebook PC, portable DVD player, or other device.

The TY-TB10AV can also be built into a desk or a bed sideboard.