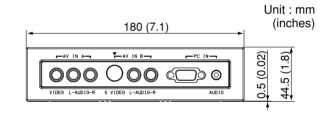

# ■ Product specification (Design and specifications subject to change without notice)

|                        | Without cable cover        | With cable cover            |
|------------------------|----------------------------|-----------------------------|
| Dimensions (W x H x D) | 180 mm x 44.5 mm x 74.8 mm | 180 mm x 44.5 mm x 133.5 mm |
|                        | (7.1 " x 1.8 " x 2.9 ")    | (7.1 " x 1.8 " x 5.3 ")     |
| Mass                   | 378 g (0.83 lbs.)          | 430 g (0.95 lbs.)           |

#### **■**Dimensions

Without cable cover

With cable cover

Cautions: This drawing is not a scale.