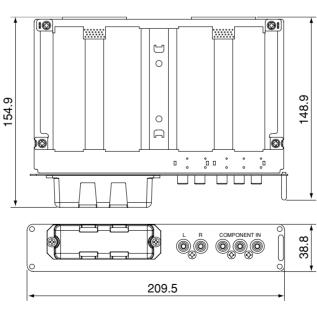

, Estonia, Latvia, Lithuania, Malta, Icelands,<br>Switzerland, Norway, UK, Ireland<br>Japan, Hongkong, Malaysia, Singapore, Thailand, Australia, NewZealamd,<br>Turkey, Egypt, SaudiArabia, UAE |  |
|                                                                                                                                                                                                                                                                                                                                                                                |  |

Remote control (x1)
Dry batteries (AA x2)
CD-ROM (x1)
Wireless LAN card (x1)
Wireless card protection cover (x1)
Wireless card protection cover fixing screw (x2)

## Dimensions

Cautions: This drawing is not a scale. Unit : mm



Panasonic